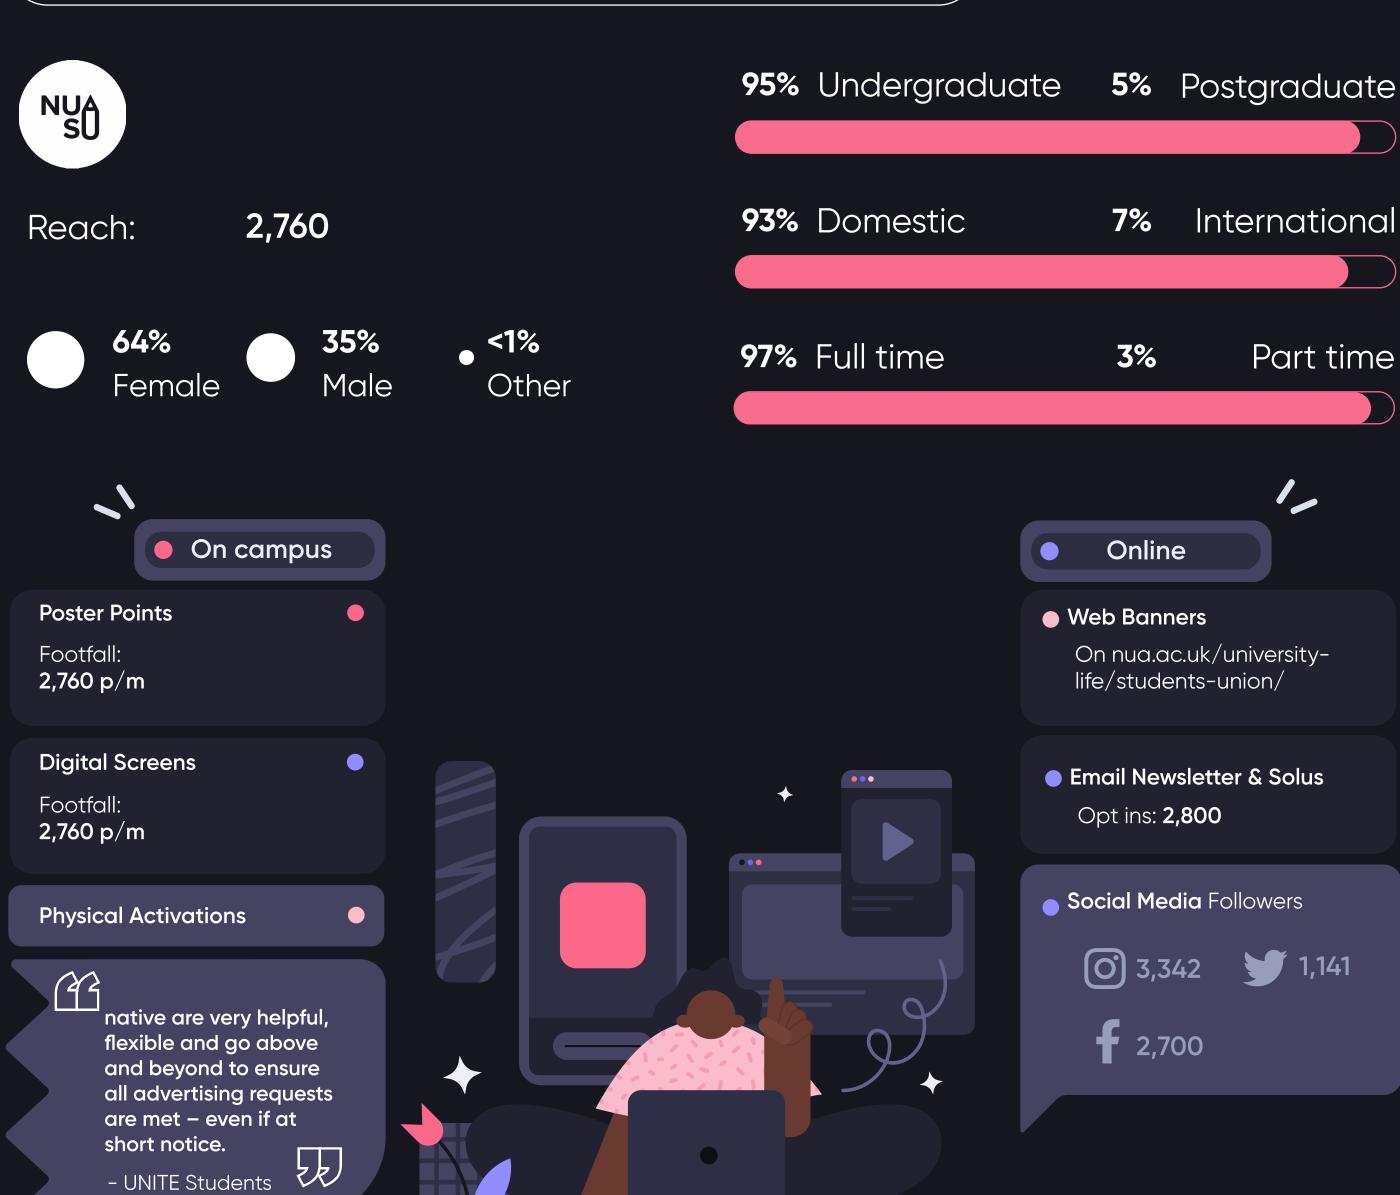

#### Get direct access to 1.6 million students

Armed with first party insights and decades of student marketing experience, we're transforming the student advertising landscape to help brands like GoPuff, ODEON and Burger King build sustainable and impactful relationships with student consumers, through our unique suite of campus media and marketing solutions.



# Norwich University of the Arts Students' Union



## A holistic campaign approach

Whether your goal is to grab students' attention, get them to hit the 'checkout' button or nurture their lifelong loyalty, our team of student marketing experts will work with you to design and deliver a high-impact campaign, selecting the appropriate channels to optimise your spend for results.









## Reach Extender: National

A national approach to increase your impact





## You're in good company

Meet some of our brand partners, across a wide range of student-friendly verticals















get in touch