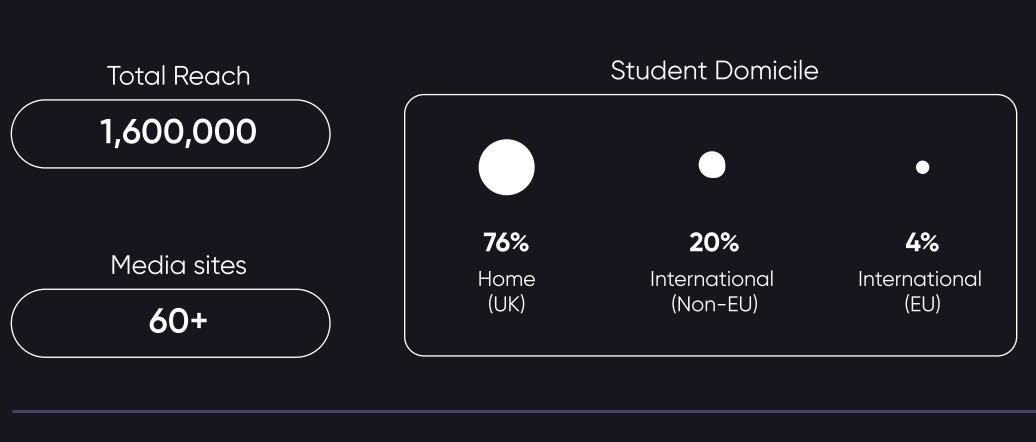

#### Get direct access to 1.6 million students

Armed with first party insights and decades of student marketing experience, we're transforming the student advertising landscape to help brands like GoPuff, ODEON and Burger King build sustainable and impactful relationships with student consumers, through our unique suite of campus media and marketing solutions.