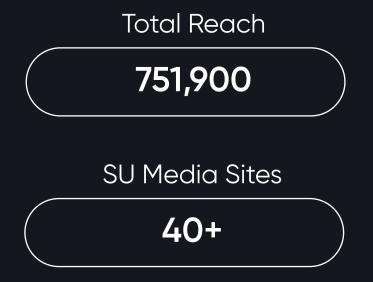

#### Get direct access to 1.6 million students

Armed with first party insights and decades of student marketing experience, we're transforming the student advertising landscape to help brands like GoPuff, ODEON and Burger King build sustainable and impactful relationships with student consumers, through our unique suite of campus media and marketing solutions.



# Norwich University of the Arts Students' Union



## A holistic campaign approach

Whether your goal is to grab students' attention, get them to hit the 'checkout' button or nurture their lifelong loyalty, our team of student marketing experts will work with you to design and deliver a high-impact campaign, selecting the appropriate channels to optimise your spend for results.









## Reach Extender: National

A national approach to increase your impact





## You're in good company

Meet some of our brand partners, across a wide range of student-friendly verticals















get in touch