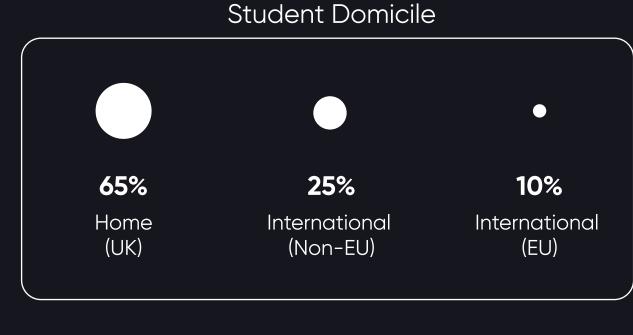

#### Get direct access to 1.6 million students

Armed with first party insights and decades of student marketing experience, we're transforming the student advertising landscape to help brands like GoPuff, ODEON and Burger King build sustainable and impactful relationships with student consumers, through our unique suite of campus media and marketing solutions.



# Norwich University of the Arts Students' Union



## A holistic campaign approach

Whether your goal is to grab students' attention, get them to hit the 'checkout' button or nurture their lifelong loyalty, our team of student marketing experts will work with you to design and deliver a high-impact campaign, selecting the appropriate channels to optimise your spend for results.









## Reach Extender: National

A national approach to increase your impact





## You're in good company

Meet some of our brand partners, across a wide range of student-friendly verticals















get in touch